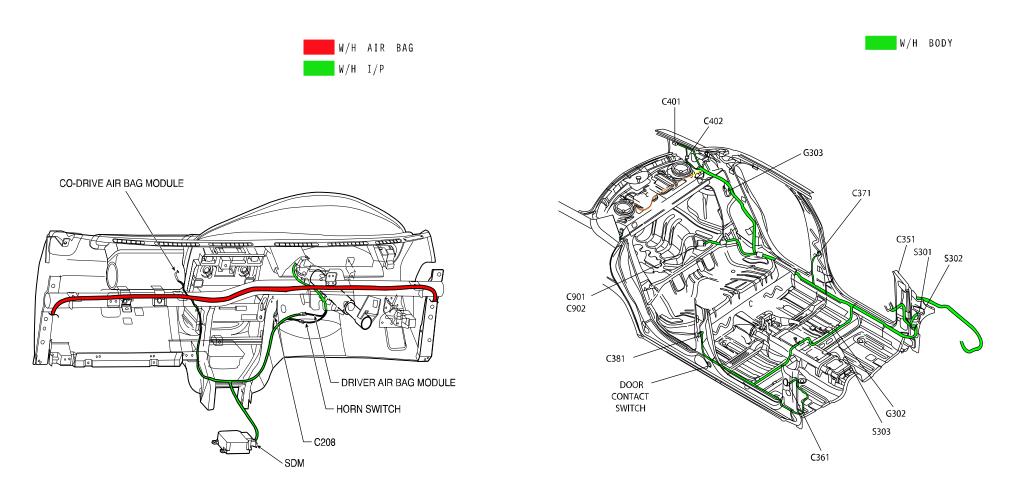

## 2) CONNECTOR

| Connector<br>Number | Terminal<br>Number | Color     | Connecting Wiring Harness                | Connector Position                       |
|---------------------|--------------------|-----------|------------------------------------------|------------------------------------------|
| C101                | 68                 | Gray      | Engine Room Fuse Box – Front             | Engine Room Fuse Box                     |
| C102                | 68                 | Brown     | Engine Room Fuse Box – Body              | Engine Room Fuse Box                     |
| C103                | 68                 | Black     | Engine Room Fuse Box – Engine<br>Control | Engine Room Fuse Box                     |
| C104                | 2                  | Gray      | Engine Room Fuse Box – Body              | Engine Room Fuse Box                     |
| C105                | 2                  | Black     | Engine Room Fuse Box – ABS               | Engine Room Fuse Box                     |
| C106                | 2                  | Green     | Engine Room Fuse Box – Body              | Engine Room Fuse Box                     |
| C201                | 13                 | White     | Body – Roof                              | Behind Driver Left Kick Panel            |
| C202                | 12                 | White     | I/P – Body(Remote Control)               | Next to Driver Leg Room Connector Holder |
| C203                | 15                 | White     | I.P – Body                               | Left Driver Leg Room Connector Holder    |
| C204                | 22                 | Yellow    | I.P – Body                               | Center Driver Leg Room Connector Holder  |
| C205                | 20                 | Colorless | I.P – Body                               | Right Driver Leg Room Connector Holder   |
| C206                | 11                 | White     | I/P – ABS                                | Upper Driver Leg Room                    |
| C207                | 4                  | White     | Body – ABS                               | Upper Driver Leg Room                    |
| C208                | 6                  | White     | I/P – Air Bag                            | Behind Car Audio                         |
| C209                | 20                 | Colorless | I/P – Engine Control                     | Upper Co-driver Right Kick Panel         |
| C210                | 10                 | White     | I/P – Engine Control                     | Upper Co-driver Right Kick Panel         |
| C351                | 29                 | White     | Body – Driver Door                       | Inside Left A Pillar                     |
| C361                | 29                 | White     | Body – Co–driver Door                    | Inside Right A Pillar                    |
| C371                | 8                  | Colorless | Body – Rear Left Door                    | Inside Left B Pillar                     |
| C381                | 8                  | Colorless | Body - Rear Right Door                   | Inside Right B Pillar                    |
| C401                | 8                  | White     | Body – Rear                              | Upper Trunk Room Left Wheel House        |
| C402                | 4                  | White     | Body - Trunk/Tailgate(H/B, S/W)          | Upper Trunk Room Left                    |
| C403                | 3                  | White     | Body – Tailgate (H/B)                    | Upper Trunk Room Left                    |
| C404                | 6                  | White     | Body - Tailgate (Station Wagon)          | Upper Trunk Room Left                    |
| C901                | 8                  | Black     | Body – Fuel Pump                         | Under Body Near Trunk                    |
| C902                | 4                  | Black     | Body – ABS Rear Speed Sensor             | Under Body Near Trunk                    |
| C903                | 4                  | Black     | Body – Fuel Pump                         | Under Body Near Trunk                    |

## 3) GROUND

| Ground Number | Wiring Harness | Ground Position                          |  |  |
|---------------|----------------|------------------------------------------|--|--|
| G101          | W/H Front      | Left Fender in Front of Fuse Box         |  |  |
| G102          | Battery & ABS  | Between Battery and Fuse Box             |  |  |
| G103          | W/H Front      | Engine Room Right Fender (Splice Pack)   |  |  |
| G104          | Engine Control | Cylinder Head Next to #4 Intake Manifold |  |  |
| G105          | Battery        | Next to Starter Motor                    |  |  |
| G106          | Engine Control | Engine Block Below #2 Intake Manifold    |  |  |
| G201          | I/P & Body     | Behind Driver Left Kick Panel            |  |  |
| G202          | I.P            | Right Side of I/P                        |  |  |
| G301          | Roof           | Next to Room Lamp                        |  |  |
| G302          | Body           | Below Driver Seat                        |  |  |
| G303          | Body           | Left Rear Seat Back                      |  |  |
| G305          | Body           | Passenger Room Right C Pillar            |  |  |
| G401          | Rear           | Trunk Room End Panel                     |  |  |
| G402          | Tailgate       | Upper Luggage Left (H/B, S/W)            |  |  |

## 3) INSTRUMENT PANEL INSIDE

W/H I/P