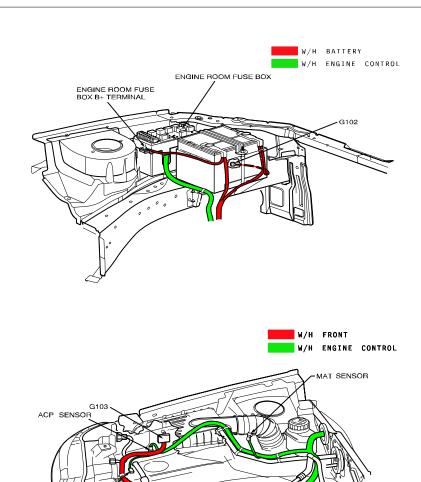

m             |
| S204                  | Gray  | I.P            | Upper Driver Leg Room             |
| S205                  | Red   | I.P            | Left Behind Glove Box             |
| S206                  | Blue  | I/P            | Right Behind Glove Box            |
| S207                  | Blue  | Engine Control | Behind Co-driver Right Kick Panel |
| S208                  | White | Engine Control | Behind Co-driver Right Kick Panel |
| S301                  | Blue  | Body           | Behind Driver Left Kick Panel     |
| S302                  | Blue  | Body           | Behind Driver Left Kick Panel     |
| S303                  | Black | Body           | Below Driver Seat                 |

## 2. WIRING HARNESS & CONNECTOR & GROUND LOCATION

## 1) W/H FRONT, FRONT BUMPER







POST O2 SENSOR

## 2) ENGINE CONTROL, BATTERY

• 2.0 DOHC ENGINE





## 3) INSTRUMENT PANEL INSIDE





W/H I/P









## 6) W/H DOOR

#### 1. Front Door



W/H DOOR

2. Rear Door



## 7) ABS WHEEL SPEED SENSOR

2. Without Sun Roof

1. With Sun Roof







## 8) ABS MODULE & WHEEL SPEED SENSOR







W/H ABS

W/H REAR ABS SENSOR



## 10) FUEL TANK, TRUNK LID



#### 11) SPLICE PACK

#### S201 (BROWN)



#### S202 (BLUE)



#### S203 (BROWN)



#### S204 (GRAY)



#### S205 (RED)



#### S206 (BLUE)



#### S207 (BLUE)



#### S208 (WHITE)



#### S301 (BLUE), N/B



#### S301 (BLUE), H/B



#### S301 (BLUE), S/W



#### S302 (BLACK)



S303 (BLACK) – N/B & H/B S303 (BLACK) – S/W