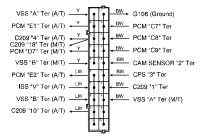

## 2) CONNECTOR

| Connector<br>Number | Terminal<br>Number | Color     | Connecting Wiring Harness                | Connector Position                       |
|---------------------|--------------------|-----------|------------------------------------------|------------------------------------------|
| C101                | 68                 | Gray      | Engine Room Fuse Box – Front             | Engine Room Fuse Box                     |
| C102                | 68                 | Brown     | Engine Room Fuse Box – Body              | Engine Room Fuse Box                     |
| C103                | 68                 | Black     | Engine Room Fuse Box – Engine<br>Control | Engine Room Fuse Box                     |
| C104                | 2                  | Gray      | Engine Room Fuse Box – Body              | Engine Room Fuse Box                     |
| C105                | 2                  | Black     | Engine Room Fuse Box – ABS               | Engine Room Fuse Box                     |
| C106                | 2                  | Green     | Engine Room Fuse Box – Body              | Engine Room Fuse Box                     |
| C201                | 13                 | White     | Body – Roof                              | Behind Driver Left Kick Panel            |
| C202                | 12                 | White     | I/P – Body(Remote Control)               | Next to Driver Leg Room Connector Holder |
| C203                | 15                 | White     | I.P – Body                               | Left Driver Leg Room Connector Holder    |
| C204                | 22                 | Yellow    | I.P – Body                               | Center Driver Leg Room Connector Holder  |
| C205                | 20                 | Colorless | I.P – Body                               | Right Driver Leg Room Connector Holder   |
| C206                | 11                 | White     | I/P – ABS                                | Upper Driver Leg Room                    |
| C207                | 4                  | White     | Body – ABS                               | Upper Driver Leg Room                    |
| C208                | 6                  | White     | I/P – Air Bag                            | Behind Car Audio                         |
| C209                | 20                 | Colorless | I/P – Engine Control                     | Upper Co-driver Right Kick Panel         |
| C210                | 10                 | White     | I/P – Engine Control                     | Upper Co-driver Right Kick Panel         |
| C351                | 29                 | White     | Body – Driver Door                       | Inside Left A Pillar                     |
| C361                | 29                 | White     | Body – Co–driver Door                    | Inside Right A Pillar                    |
| C371                | 8                  | Colorless | Body – Rear Left Door                    | Inside Left B Pillar                     |
| C381                | 8                  | Colorless | Body - Rear Right Door                   | Inside Right B Pillar                    |
| C401                | 8                  | White     | Body – Rear                              | Upper Trunk Room Left Wheel House        |
| C402                | 4                  | White     | Body - Trunk/Tailgate(H/B, S/W)          | Upper Trunk Room Left                    |
| C403                | 3                  | White     | Body – Tailgate (H/B)                    | Upper Trunk Room Left                    |
| C404                | 6                  | White     | Body - Tailgate (Station Wagon)          | Upper Trunk Room Left                    |
| C901                | 8                  | Black     | Body – Fuel Pump                         | Under Body Near Trunk                    |
| C902                | 4                  | Black     | Body – ABS Rear Speed Sensor             | Under Body Near Trunk                    |
| C903                | 4                  | Black     | Body – Fuel Pump                         | Under Body Near Trunk                    |

## 3) INSTRUMENT PANEL INSIDE

W/H I/P