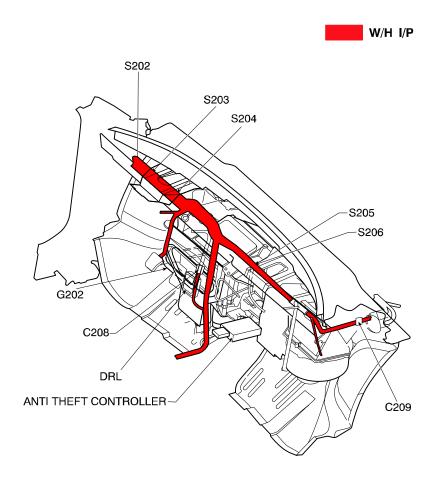

## 2) CONNECTOR

| Connector<br>Number | Terminal<br>Number | Color     | Connecting Wiring Harness                | Connector Position                       |
|---------------------|--------------------|-----------|------------------------------------------|------------------------------------------|
| C101                | 68                 | Gray      | Engine Room Fuse Box – Front             | Engine Room Fuse Box                     |
| C102                | 68                 | Brown     | Engine Room Fuse Box – Body              | Engine Room Fuse Box                     |
| C103                | 68                 | Black     | Engine Room Fuse Box – Engine<br>Control | Engine Room Fuse Box                     |
| C104                | 2                  | Gray      | Engine Room Fuse Box – Body              | Engine Room Fuse Box                     |
| C105                | 2                  | Black     | Engine Room Fuse Box – ABS               | Engine Room Fuse Box                     |
| C106                | 2                  | Green     | Engine Room Fuse Box – Body              | Engine Room Fuse Box                     |
| C201                | 13                 | White     | Body – Roof                              | Behind Driver Left Kick Panel            |
| C202                | 12                 | White     | I/P – Body(Remote Control)               | Next to Driver Leg Room Connector Holder |
| C203                | 15                 | White     | I.P – Body                               | Left Driver Leg Room Connector Holder    |
| C204                | 22                 | Yellow    | I.P – Body                               | Center Driver Leg Room Connector Holder  |
| C205                | 20                 | Colorless | I.P – Body                               | Right Driver Leg Room Connector Holder   |
| C206                | 11                 | White     | I/P – ABS                                | Upper Driver Leg Room                    |
| C207                | 4                  | White     | Body – ABS                               | Upper Driver Leg Room                    |
| C208                | 6                  | White     | I/P – Air Bag                            | Behind Car Audio                         |
| C209                | 20                 | Colorless | I/P – Engine Control                     | Upper Co-driver Right Kick Panel         |
| C210                | 10                 | White     | I/P – Engine Control                     | Upper Co-driver Right Kick Panel         |
| C351                | 29                 | White     | Body – Driver Door                       | Inside Left A Pillar                     |
| C361                | 29                 | White     | Body – Co–driver Door                    | Inside Right A Pillar                    |
| C371                | 8                  | Colorless | Body – Rear Left Door                    | Inside Left B Pillar                     |
| C381                | 8                  | Colorless | Body - Rear Right Door                   | Inside Right B Pillar                    |
| C401                | 8                  | White     | Body – Rear                              | Upper Trunk Room Left Wheel House        |
| C402                | 4                  | White     | Body - Trunk/Tailgate(H/B, S/W)          | Upper Trunk Room Left                    |
| C403                | 3                  | White     | Body – Tailgate (H/B)                    | Upper Trunk Room Left                    |
| C404                | 6                  | White     | Body - Tailgate (Station Wagon)          | Upper Trunk Room Left                    |
| C901                | 8                  | Black     | Body – Fuel Pump                         | Under Body Near Trunk                    |
| C902                | 4                  | Black     | Body – ABS Rear Speed Sensor             | Under Body Near Trunk                    |
| C903                | 4                  | Black     | Body – Fuel Pump                         | Under Body Near Trunk                    |

## 3) GROUND

| Ground Number | Wiring Harness | Ground Position                          |  |  |
|---------------|----------------|------------------------------------------|--|--|
| G101          | W/H Front      | Left Fender in Front of Fuse Box         |  |  |
| G102          | Battery & ABS  | Between Battery and Fuse Box             |  |  |
| G103          | W/H Front      | Engine Room Right Fender (Splice Pack)   |  |  |
| G104          | Engine Control | Cylinder Head Next to #4 Intake Manifold |  |  |
| G105          | Battery        | Next to Starter Motor                    |  |  |
| G106          | Engine Control | Engine Block Below #2 Intake Manifold    |  |  |
| G201          | I/P & Body     | Behind Driver Left Kick Panel            |  |  |
| G202          | I.P            | Right Side of I/P                        |  |  |
| G301          | Roof           | Next to Room Lamp                        |  |  |
| G302          | Body           | Below Driver Seat                        |  |  |
| G303          | Body           | Left Rear Seat Back                      |  |  |
| G305          | Body           | Passenger Room Right C Pillar            |  |  |
| G401          | Rear           | Trunk Room End Panel                     |  |  |
| G402          | Tailgate       | Upper Luggage Left (H/B, S/W)            |  |  |

## 4) SPLICE PACK

| Splice Pack<br>Number | Color | Wiring Harness | Splice Pack Position              |
|-----------------------|-------|----------------|-----------------------------------|
| S201                  | Brown | I.P            | Upper Driver Leg Room             |
| S202                  | Blue  | I.P            | Upper Driver Leg Room             |
| S203                  | Brown | I.P            | Upper Driver Leg Room             |
| S204                  | Gray  | I.P            | Upper Driver Leg Room             |
| S205                  | Red   | I.P            | Left Behind Glove Box             |
| S206                  | Blue  | I/P            | Right Behind Glove Box            |
| S207                  | Blue  | Engine Control | Behind Co-driver Right Kick Panel |
| S208                  | White | Engine Control | Behind Co-driver Right Kick Panel |
| S301                  | Blue  | Body           | Behind Driver Left Kick Panel     |
| S302                  | Blue  | Body           | Behind Driver Left Kick Panel     |
| S303                  | Black | Body           | Below Driver Seat                 |

## 3) INSTRUMENT PANEL INSIDE

W/H I/P