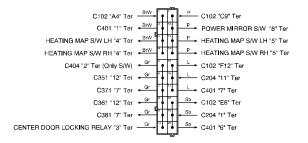

## 2) CONNECTOR

| Connector<br>Number | Terminal<br>Number | Color     | Connecting Wiring Harness                | Connector Position                       |
|---------------------|--------------------|-----------|------------------------------------------|------------------------------------------|
| C101                | 68                 | Gray      | Engine Room Fuse Box – Front             | Engine Room Fuse Box                     |
| C102                | 68                 | Brown     | Engine Room Fuse Box – Body              | Engine Room Fuse Box                     |
| C103                | 68                 | Black     | Engine Room Fuse Box – Engine<br>Control | Engine Room Fuse Box                     |
| C104                | 2                  | Gray      | Engine Room Fuse Box – Body              | Engine Room Fuse Box                     |
| C105                | 2                  | Black     | Engine Room Fuse Box – ABS               | Engine Room Fuse Box                     |
| C106                | 2                  | Green     | Engine Room Fuse Box – Body              | Engine Room Fuse Box                     |
| C201                | 13                 | White     | Body – Roof                              | Behind Driver Left Kick Panel            |
| C202                | 12                 | White     | I/P – Body(Remote Control)               | Next to Driver Leg Room Connector Holder |
| C203                | 15                 | White     | I.P – Body                               | Left Driver Leg Room Connector Holder    |
| C204                | 22                 | Yellow    | I.P – Body                               | Center Driver Leg Room Connector Holder  |
| C205                | 20                 | Colorless | I.P – Body                               | Right Driver Leg Room Connector Holder   |
| C206                | 11                 | White     | I/P – ABS                                | Upper Driver Leg Room                    |
| C207                | 4                  | White     | Body – ABS                               | Upper Driver Leg Room                    |
| C208                | 6                  | White     | I/P – Air Bag                            | Behind Car Audio                         |
| C209                | 20                 | Colorless | I/P – Engine Control                     | Upper Co-driver Right Kick Panel         |
| C210                | 10                 | White     | I/P – Engine Control                     | Upper Co-driver Right Kick Panel         |
| C351                | 29                 | White     | Body – Driver Door                       | Inside Left A Pillar                     |
| C361                | 29                 | White     | Body – Co–driver Door                    | Inside Right A Pillar                    |
| C371                | 8                  | Colorless | Body – Rear Left Door                    | Inside Left B Pillar                     |
| C381                | 8                  | Colorless | Body - Rear Right Door                   | Inside Right B Pillar                    |
| C401                | 8                  | White     | Body – Rear                              | Upper Trunk Room Left Wheel House        |
| C402                | 4                  | White     | Body - Trunk/Tailgate(H/B, S/W)          | Upper Trunk Room Left                    |
| C403                | 3                  | White     | Body – Tailgate (H/B)                    | Upper Trunk Room Left                    |
| C404                | 6                  | White     | Body - Tailgate (Station Wagon)          | Upper Trunk Room Left                    |
| C901                | 8                  | Black     | Body – Fuel Pump                         | Under Body Near Trunk                    |
| C902                | 4                  | Black     | Body – ABS Rear Speed Sensor             | Under Body Near Trunk                    |
| C903                | 4                  | Black     | Body – Fuel Pump                         | Under Body Near Trunk                    |