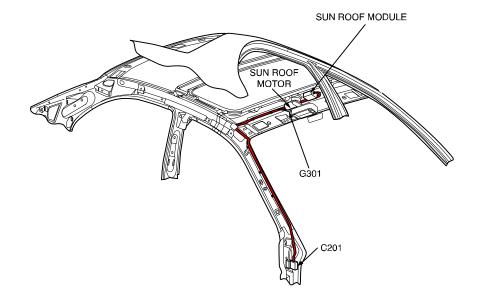

## 3) GROUND

| Ground Number | Wiring Harness | Ground Position                          |  |  |
|---------------|----------------|------------------------------------------|--|--|
| G101          | W/H Front      | Left Fender in Front of Fuse Box         |  |  |
| G102          | Battery & ABS  | Between Battery and Fuse Box             |  |  |
| G103          | W/H Front      | Engine Room Right Fender (Splice Pack)   |  |  |
| G104          | Engine Control | Cylinder Head Next to #4 Intake Manifold |  |  |
| G105          | Battery        | Next to Starter Motor                    |  |  |
| G106          | Engine Control | Engine Block Below #2 Intake Manifold    |  |  |
| G201          | I/P & Body     | Behind Driver Left Kick Panel            |  |  |
| G202          | I.P            | Right Side of I/P                        |  |  |
| G301          | Roof           | Next to Room Lamp                        |  |  |
| G302          | Body           | Below Driver Seat                        |  |  |
| G303          | Body           | Left Rear Seat Back                      |  |  |
| G305          | Body           | Passenger Room Right C Pillar            |  |  |
| G401          | Rear           | Trunk Room End Panel                     |  |  |
| G402          | Tailgate       | Upper Luggage Left (H/B, S/W)            |  |  |

## 2) CONNECTOR

| Connector<br>Number | Terminal<br>Number | Color     | Connecting Wiring Harness                | Connector Position                       |
|---------------------|--------------------|-----------|------------------------------------------|------------------------------------------|
| C101                | 68                 | Gray      | Engine Room Fuse Box – Front             | Engine Room Fuse Box                     |
| C102                | 68                 | Brown     | Engine Room Fuse Box – Body              | Engine Room Fuse Box                     |
| C103                | 68                 | Black     | Engine Room Fuse Box – Engine<br>Control | Engine Room Fuse Box                     |
| C104                | 2                  | Gray      | Engine Room Fuse Box – Body              | Engine Room Fuse Box                     |
| C105                | 2                  | Black     | Engine Room Fuse Box – ABS               | Engine Room Fuse Box                     |
| C106                | 2                  | Green     | Engine Room Fuse Box – Body              | Engine Room Fuse Box                     |
| C201                | 13                 | White     | Body – Roof                              | Behind Driver Left Kick Panel            |
| C202                | 12                 | White     | I/P – Body(Remote Control)               | Next to Driver Leg Room Connector Holder |
| C203                | 15                 | White     | I.P – Body                               | Left Driver Leg Room Connector Holder    |
| C204                | 22                 | Yellow    | I.P – Body                               | Center Driver Leg Room Connector Holder  |
| C205                | 20                 | Colorless | I.P – Body                               | Right Driver Leg Room Connector Holder   |
| C206                | 11                 | White     | I/P – ABS                                | Upper Driver Leg Room                    |
| C207                | 4                  | White     | Body – ABS                               | Upper Driver Leg Room                    |
| C208                | 6                  | White     | I/P – Air Bag                            | Behind Car Audio                         |
| C209                | 20                 | Colorless | I/P – Engine Control                     | Upper Co-driver Right Kick Panel         |
| C210                | 10                 | White     | I/P – Engine Control                     | Upper Co-driver Right Kick Panel         |
| C351                | 29                 | White     | Body – Driver Door                       | Inside Left A Pillar                     |
| C361                | 29                 | White     | Body – Co–driver Door                    | Inside Right A Pillar                    |
| C371                | 8                  | Colorless | Body – Rear Left Door                    | Inside Left B Pillar                     |
| C381                | 8                  | Colorless | Body - Rear Right Door                   | Inside Right B Pillar                    |
| C401                | 8                  | White     | Body – Rear                              | Upper Trunk Room Left Wheel House        |
| C402                | 4                  | White     | Body - Trunk/Tailgate(H/B, S/W)          | Upper Trunk Room Left                    |
| C403                | 3                  | White     | Body – Tailgate (H/B)                    | Upper Trunk Room Left                    |
| C404                | 6                  | White     | Body - Tailgate (Station Wagon)          | Upper Trunk Room Left                    |
| C901                | 8                  | Black     | Body – Fuel Pump                         | Under Body Near Trunk                    |
| C902                | 4                  | Black     | Body – ABS Rear Speed Sensor             | Under Body Near Trunk                    |
| C903                | 4                  | Black     | Body – Fuel Pump                         | Under Body Near Trunk                    |