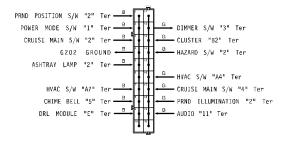

| Behind Driver Left Kick Panel     |
| S302                  | Blue  | Body           | Behind Driver Left Kick Panel     |
| S303                  | Black | Body           | Below Driver Seat                 |

## 2. WIRING HARNESS & CONNECTOR & GROUND LOCATION

## 1) W/H FRONT, FRONT BUMPER







POST O2 SENSOR

## 2) ENGINE CONTROL, BATTERY

• 2.0 DOHC ENGINE





## 3) INSTRUMENT PANEL INSIDE





W/H I/P









## 6) W/H DOOR

#### 1. Front Door



W/H DOOR

2. Rear Door



## 7) ABS WHEEL SPEED SENSOR

2. Without Sun Roof

1. With Sun Roof







## 8) ABS MODULE & WHEEL SPEED SENSOR







W/H ABS

W/H REAR ABS SENSOR



## 10) FUEL TANK, TRUNK LID



#### 11) SPLICE PACK

#### S201 (BROWN)



#### S202 (BLUE)



#### S203 (BROWN)



#### S204 (GRAY)



#### S205 (RED)



#### S206 (BLUE)



#### S207 (BLUE)



#### S208 (WHITE)



#### S301 (BLUE), N/B



#### S301 (BLUE), H/B



#### S301 (BLUE), S/W



#### S302 (BLACK)



S303 (BLACK) – N/B & H/B S303 (BLACK) – S/W