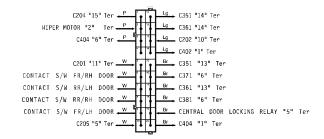

## 2) CONNECTOR

| Connector<br>Number | Terminal<br>Number | Color     | Connecting Wiring Harness                | Connector Position                       |
|---------------------|--------------------|-----------|------------------------------------------|------------------------------------------|
| C101                | 68                 | Gray      | Engine Room Fuse Box – Front             | Engine Room Fuse Box                     |
| C102                | 68                 | Brown     | Engine Room Fuse Box – Body              | Engine Room Fuse Box                     |
| C103                | 68                 | Black     | Engine Room Fuse Box – Engine<br>Control | Engine Room Fuse Box                     |
| C104                | 2                  | Gray      | Engine Room Fuse Box – Body              | Engine Room Fuse Box                     |
| C105                | 2                  | Black     | Engine Room Fuse Box – ABS               | Engine Room Fuse Box                     |
| C106                | 2                  | Green     | Engine Room Fuse Box – Body              | Engine Room Fuse Box                     |
| C201                | 13                 | White     | Body – Roof                              | Behind Driver Left Kick Panel            |
| C202                | 12                 | White     | I/P – Body(Remote Control)               | Next to Driver Leg Room Connector Holder |
| C203                | 15                 | White     | I.P – Body                               | Left Driver Leg Room Connector Holder    |
| C204                | 22                 | Yellow    | I.P – Body                               | Center Driver Leg Room Connector Holder  |
| C205                | 20                 | Colorless | I.P – Body                               | Right Driver Leg Room Connector Holder   |
| C206                | 11                 | White     | I/P – ABS                                | Upper Driver Leg Room                    |
| C207                | 4                  | White     | Body – ABS                               | Upper Driver Leg Room                    |
| C208                | 6                  | White     | I/P – Air Bag                            | Behind Car Audio                         |
| C209                | 20                 | Colorless | I/P – Engine Control                     | Upper Co-driver Right Kick Panel         |
| C210                | 10                 | White     | I/P – Engine Control                     | Upper Co-driver Right Kick Panel         |
| C351                | 29                 | White     | Body – Driver Door                       | Inside Left A Pillar                     |
| C361                | 29                 | White     | Body – Co–driver Door                    | Inside Right A Pillar                    |
| C371                | 8                  | Colorless | Body – Rear Left Door                    | Inside Left B Pillar                     |
| C381                | 8                  | Colorless | Body - Rear Right Door                   | Inside Right B Pillar                    |
| C401                | 8                  | White     | Body – Rear                              | Upper Trunk Room Left Wheel House        |
| C402                | 4                  | White     | Body - Trunk/Tailgate(H/B, S/W)          | Upper Trunk Room Left                    |
| C403                | 3                  | White     | Body – Tailgate (H/B)                    | Upper Trunk Room Left                    |
| C404                | 6                  | White     | Body - Tailgate (Station Wagon)          | Upper Trunk Room Left                    |
| C901                | 8                  | Black     | Body – Fuel Pump                         | Under Body Near Trunk                    |
| C902                | 4                  | Black     | Body – ABS Rear Speed Sensor             | Under Body Near Trunk                    |
| C903                | 4                  | Black     | Body – Fuel Pump                         | Under Body Near Trunk                    |