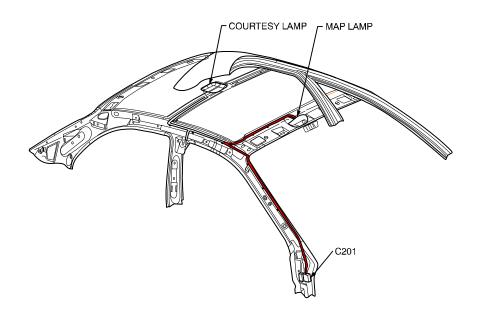

## 2) CONNECTOR

| Connector<br>Number | Terminal<br>Number | Color     | Connecting Wiring Harness                | Connector Position                       |
|---------------------|--------------------|-----------|------------------------------------------|------------------------------------------|
| C101                | 68                 | Gray      | Engine Room Fuse Box – Front             | Engine Room Fuse Box                     |
| C102                | 68                 | Brown     | Engine Room Fuse Box – Body              | Engine Room Fuse Box                     |
| C103                | 68                 | Black     | Engine Room Fuse Box – Engine<br>Control | Engine Room Fuse Box                     |
| C104                | 2                  | Gray      | Engine Room Fuse Box – Body              | Engine Room Fuse Box                     |
| C105                | 2                  | Black     | Engine Room Fuse Box – ABS               | Engine Room Fuse Box                     |
| C106                | 2                  | Green     | Engine Room Fuse Box – Body              | Engine Room Fuse Box                     |
| C201                | 13                 | White     | Body – Roof                              | Behind Driver Left Kick Panel            |
| C202                | 12                 | White     | I/P – Body(Remote Control)               | Next to Driver Leg Room Connector Holder |
| C203                | 15                 | White     | I.P – Body                               | Left Driver Leg Room Connector Holder    |
| C204                | 22                 | Yellow    | I.P – Body                               | Center Driver Leg Room Connector Holder  |
| C205                | 20                 | Colorless | I.P – Body                               | Right Driver Leg Room Connector Holder   |
| C206                | 11                 | White     | I/P – ABS                                | Upper Driver Leg Room                    |
| C207                | 4                  | White     | Body – ABS                               | Upper Driver Leg Room                    |
| C208                | 6                  | White     | I/P – Air Bag                            | Behind Car Audio                         |
| C209                | 20                 | Colorless | I/P – Engine Control                     | Upper Co-driver Right Kick Panel         |
| C210                | 10                 | White     | I/P – Engine Control                     | Upper Co-driver Right Kick Panel         |
| C351                | 29                 | White     | Body – Driver Door                       | Inside Left A Pillar                     |
| C361                | 29                 | White     | Body – Co–driver Door                    | Inside Right A Pillar                    |
| C371                | 8                  | Colorless | Body – Rear Left Door                    | Inside Left B Pillar                     |
| C381                | 8                  | Colorless | Body - Rear Right Door                   | Inside Right B Pillar                    |
| C401                | 8                  | White     | Body – Rear                              | Upper Trunk Room Left Wheel House        |
| C402                | 4                  | White     | Body - Trunk/Tailgate(H/B, S/W)          | Upper Trunk Room Left                    |
| C403                | 3                  | White     | Body – Tailgate (H/B)                    | Upper Trunk Room Left                    |
| C404                | 6                  | White     | Body - Tailgate (Station Wagon)          | Upper Trunk Room Left                    |
| C901                | 8                  | Black     | Body – Fuel Pump                         | Under Body Near Trunk                    |
| C902                | 4                  | Black     | Body – ABS Rear Speed Sensor             | Under Body Near Trunk                    |
| C903                | 4                  | Black     | Body – Fuel Pump                         | Under Body Near Trunk                    |

## 3) INSTRUMENT PANEL INSIDE

W/H I/P