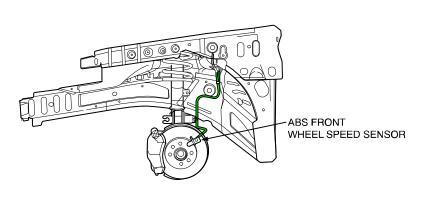

## 7) ABS WHEEL SPEED SENSOR

2. Without Sun Roof

1. With Sun Roof

## 8) ABS MODULE & WHEEL SPEED SENSOR

W/H ABS

W/H REAR ABS SENSOR