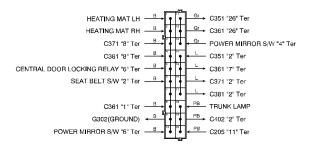

## 2) CONNECTOR

| Connector<br>Number | Terminal<br>Number | Color     | Connecting Wiring Harness                | Connector Position                       |
|---------------------|--------------------|-----------|------------------------------------------|------------------------------------------|
| C101                | 68                 | Gray      | Engine Room Fuse Box – Front             | Engine Room Fuse Box                     |
| C102                | 68                 | Brown     | Engine Room Fuse Box – Body              | Engine Room Fuse Box                     |
| C103                | 68                 | Black     | Engine Room Fuse Box – Engine<br>Control | Engine Room Fuse Box                     |
| C104                | 2                  | Gray      | Engine Room Fuse Box – Body              | Engine Room Fuse Box                     |
| C105                | 2                  | Black     | Engine Room Fuse Box – ABS               | Engine Room Fuse Box                     |
| C106                | 2                  | Green     | Engine Room Fuse Box – Body              | Engine Room Fuse Box                     |
| C201                | 13                 | White     | Body – Roof                              | Behind Driver Left Kick Panel            |
| C202                | 12                 | White     | I/P – Body(Remote Control)               | Next to Driver Leg Room Connector Holder |
| C203                | 15                 | White     | I.P – Body                               | Left Driver Leg Room Connector Holder    |
| C204                | 22                 | Yellow    | I.P – Body                               | Center Driver Leg Room Connector Holder  |
| C205                | 20                 | Colorless | I.P – Body                               | Right Driver Leg Room Connector Holder   |
| C206                | 11                 | White     | I/P – ABS                                | Upper Driver Leg Room                    |
| C207                | 4                  | White     | Body – ABS                               | Upper Driver Leg Room                    |
| C208                | 6                  | White     | I/P – Air Bag                            | Behind Car Audio                         |
| C209                | 20                 | Colorless | I/P – Engine Control                     | Upper Co-driver Right Kick Panel         |
| C210                | 10                 | White     | I/P – Engine Control                     | Upper Co-driver Right Kick Panel         |
| C351                | 29                 | White     | Body – Driver Door                       | Inside Left A Pillar                     |
| C361                | 29                 | White     | Body – Co–driver Door                    | Inside Right A Pillar                    |
| C371                | 8                  | Colorless | Body – Rear Left Door                    | Inside Left B Pillar                     |
| C381                | 8                  | Colorless | Body - Rear Right Door                   | Inside Right B Pillar                    |
| C401                | 8                  | White     | Body – Rear                              | Upper Trunk Room Left Wheel House        |
| C402                | 4                  | White     | Body - Trunk/Tailgate(H/B, S/W)          | Upper Trunk Room Left                    |
| C403                | 3                  | White     | Body – Tailgate (H/B)                    | Upper Trunk Room Left                    |
| C404                | 6                  | White     | Body - Tailgate (Station Wagon)          | Upper Trunk Room Left                    |
| C901                | 8                  | Black     | Body – Fuel Pump                         | Under Body Near Trunk                    |
| C902                | 4                  | Black     | Body – ABS Rear Speed Sensor             | Under Body Near Trunk                    |
| C903                | 4                  | Black     | Body – Fuel Pump                         | Under Body Near Trunk                    |