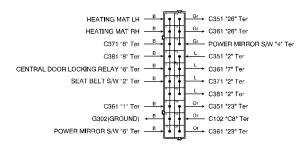

## 2) CONNECTOR

| Connector<br>Number | Terminal<br>Number | Color     | Connecting Wiring Harness                | Connector Position                       |
|---------------------|--------------------|-----------|------------------------------------------|------------------------------------------|
| C101                | 68                 | Gray      | Engine Room Fuse Box – Front             | Engine Room Fuse Box                     |
| C102                | 68                 | Brown     | Engine Room Fuse Box – Body              | Engine Room Fuse Box                     |
| C103                | 68                 | Black     | Engine Room Fuse Box – Engine<br>Control | Engine Room Fuse Box                     |
| C104                | 2                  | Gray      | Engine Room Fuse Box – Body              | Engine Room Fuse Box                     |
| C105                | 2                  | Black     | Engine Room Fuse Box – ABS               | Engine Room Fuse Box                     |
| C106                | 2                  | Green     | Engine Room Fuse Box – Body              | Engine Room Fuse Box                     |
| C201                | 13                 | White     | Body – Roof                              | Behind Driver Left Kick Panel            |
| C202                | 12                 | White     | I/P – Body(Remote Control)               | Next to Driver Leg Room Connector Holder |
| C203                | 15                 | White     | I.P – Body                               | Left Driver Leg Room Connector Holder    |
| C204                | 22                 | Yellow    | I.P – Body                               | Center Driver Leg Room Connector Holder  |
| C205                | 20                 | Colorless | I.P – Body                               | Right Driver Leg Room Connector Holder   |
| C206                | 11                 | White     | I/P – ABS                                | Upper Driver Leg Room                    |
| C207                | 4                  | White     | Body – ABS                               | Upper Driver Leg Room                    |
| C208                | 6                  | White     | I/P – Air Bag                            | Behind Car Audio                         |
| C209                | 20                 | Colorless | I/P – Engine Control                     | Upper Co-driver Right Kick Panel         |
| C210                | 10                 | White     | I/P – Engine Control                     | Upper Co-driver Right Kick Panel         |
| C351                | 29                 | White     | Body – Driver Door                       | Inside Left A Pillar                     |
| C361                | 29                 | White     | Body – Co–driver Door                    | Inside Right A Pillar                    |
| C371                | 8                  | Colorless | Body – Rear Left Door                    | Inside Left B Pillar                     |
| C381                | 8                  | Colorless | Body - Rear Right Door                   | Inside Right B Pillar                    |
| C401                | 8                  | White     | Body – Rear                              | Upper Trunk Room Left Wheel House        |
| C402                | 4                  | White     | Body - Trunk/Tailgate(H/B, S/W)          | Upper Trunk Room Left                    |
| C403                | 3                  | White     | Body – Tailgate (H/B)                    | Upper Trunk Room Left                    |
| C404                | 6                  | White     | Body - Tailgate (Station Wagon)          | Upper Trunk Room Left                    |
| C901                | 8                  | Black     | Body – Fuel Pump                         | Under Body Near Trunk                    |
| C902                | 4                  | Black     | Body – ABS Rear Speed Sensor             | Under Body Near Trunk                    |
| C903                | 4                  | Black     | Body – Fuel Pump                         | Under Body Near Trunk                    |