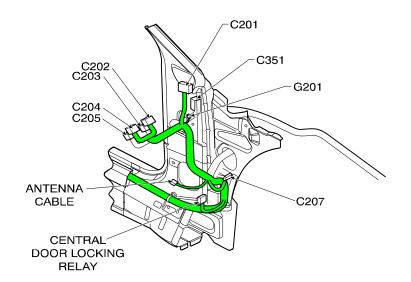

## 2) CONNECTOR

| Connector<br>Number | Terminal<br>Number | Color     | Connecting Wiring Harness                | Connector Position                       |
|---------------------|--------------------|-----------|------------------------------------------|------------------------------------------|
| C101                | 68                 | Gray      | Engine Room Fuse Box – Front             | Engine Room Fuse Box                     |
| C102                | 68                 | Brown     | Engine Room Fuse Box – Body              | Engine Room Fuse Box                     |
| C103                | 68                 | Black     | Engine Room Fuse Box – Engine<br>Control | Engine Room Fuse Box                     |
| C104                | 2                  | Gray      | Engine Room Fuse Box – Body              | Engine Room Fuse Box                     |
| C105                | 2                  | Black     | Engine Room Fuse Box – ABS               | Engine Room Fuse Box                     |
| C106                | 2                  | Green     | Engine Room Fuse Box – Body              | Engine Room Fuse Box                     |
| C201                | 13                 | White     | Body – Roof                              | Behind Driver Left Kick Panel            |
| C202                | 12                 | White     | I/P – Body(Remote Control)               | Next to Driver Leg Room Connector Holder |
| C203                | 15                 | White     | I.P – Body                               | Left Driver Leg Room Connector Holder    |
| C204                | 22                 | Yellow    | I.P – Body                               | Center Driver Leg Room Connector Holder  |
| C205                | 20                 | Colorless | I.P – Body                               | Right Driver Leg Room Connector Holder   |
| C206                | 11                 | White     | I/P – ABS                                | Upper Driver Leg Room                    |
| C207                | 4                  | White     | Body – ABS                               | Upper Driver Leg Room                    |
| C208                | 6                  | White     | I/P – Air Bag                            | Behind Car Audio                         |
| C209                | 20                 | Colorless | I/P – Engine Control                     | Upper Co-driver Right Kick Panel         |
| C210                | 10                 | White     | I/P – Engine Control                     | Upper Co-driver Right Kick Panel         |
| C351                | 29                 | White     | Body – Driver Door                       | Inside Left A Pillar                     |
| C361                | 29                 | White     | Body – Co–driver Door                    | Inside Right A Pillar                    |
| C371                | 8                  | Colorless | Body – Rear Left Door                    | Inside Left B Pillar                     |
| C381                | 8                  | Colorless | Body - Rear Right Door                   | Inside Right B Pillar                    |
| C401                | 8                  | White     | Body – Rear                              | Upper Trunk Room Left Wheel House        |
| C402                | 4                  | White     | Body - Trunk/Tailgate(H/B, S/W)          | Upper Trunk Room Left                    |
| C403                | 3                  | White     | Body – Tailgate (H/B)                    | Upper Trunk Room Left                    |
| C404                | 6                  | White     | Body - Tailgate (Station Wagon)          | Upper Trunk Room Left                    |
| C901                | 8                  | Black     | Body – Fuel Pump                         | Under Body Near Trunk                    |
| C902                | 4                  | Black     | Body – ABS Rear Speed Sensor             | Under Body Near Trunk                    |
| C903                | 4                  | Black     | Body – Fuel Pump                         | Under Body Near Trunk                    |

## 3) GROUND

| Ground Number | Wiring Harness | Ground Position                          |  |  |
|---------------|----------------|------------------------------------------|--|--|
| G101          | W/H Front      | Left Fender in Front of Fuse Box         |  |  |
| G102          | Battery & ABS  | Between Battery and Fuse Box             |  |  |
| G103          | W/H Front      | Engine Room Right Fender (Splice Pack)   |  |  |
| G104          | Engine Control | Cylinder Head Next to #4 Intake Manifold |  |  |
| G105          | Battery        | Next to Starter Motor                    |  |  |
| G106          | Engine Control | Engine Block Below #2 Intake Manifold    |  |  |
| G201          | I/P & Body     | Behind Driver Left Kick Panel            |  |  |
| G202          | I.P            | Right Side of I/P                        |  |  |
| G301          | Roof           | Next to Room Lamp                        |  |  |
| G302          | Body           | Below Driver Seat                        |  |  |
| G303          | Body           | Left Rear Seat Back                      |  |  |
| G305          | Body           | Passenger Room Right C Pillar            |  |  |
| G401          | Rear           | Trunk Room End Panel                     |  |  |
| G402          | Tailgate       | Upper Luggage Left (H/B, S/W)            |  |  |