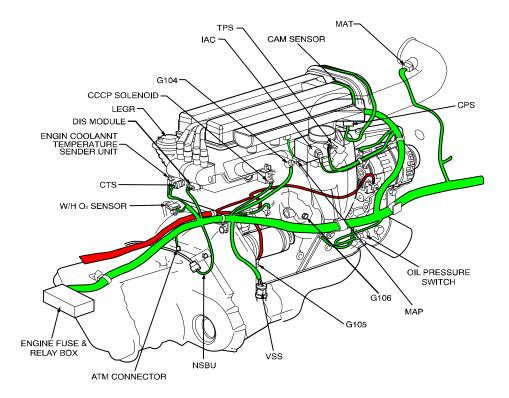

er Driver Leg Room             |
| S205                  | Red   | I.P            | Left Behind Glove Box             |
| S206                  | Blue  | I/P            | Right Behind Glove Box            |
| S207                  | Blue  | Engine Control | Behind Co-driver Right Kick Panel |
| S208                  | White | Engine Control | Behind Co-driver Right Kick Panel |
| S301                  | Blue  | Body           | Behind Driver Left Kick Panel     |
| S302                  | Blue  | Body           | Behind Driver Left Kick Panel     |
| S303                  | Black | Body           | Below Driver Seat                 |

## 2. WIRING HARNESS & CONNECTOR & GROUND LOCATION

## 1) W/H FRONT, FRONT BUMPER







POST O2 SENSOR

## 2) ENGINE CONTROL, BATTERY

• 2.0 DOHC ENGINE





## 3) INSTRUMENT PANEL INSIDE





W/H I/P









## 6) W/H DOOR

#### 1. Front Door



W/H DOOR

2. Rear Door



## 7) ABS WHEEL SPEED SENSOR

2. Without Sun Roof

1. With Sun Roof







## 8) ABS MODULE & WHEEL SPEED SENSOR







W/H ABS

W/H REAR ABS SENSOR



## 10) FUEL TANK, TRUNK LID



#### 11) SPLICE PACK

#### S201 (BROWN)



#### S202 (BLUE)



#### S203 (BROWN)



#### S204 (GRAY)



#### S205 (RED)



#### S206 (BLUE)



#### S207 (BLUE)



#### S208 (WHITE)



#### S301 (BLUE), N/B



#### S301 (BLUE), H/B



#### S301 (BLUE), S/W



#### S302 (BLACK)



S303 (BLACK) – N/B & H/B S303 (BLACK) – S/W