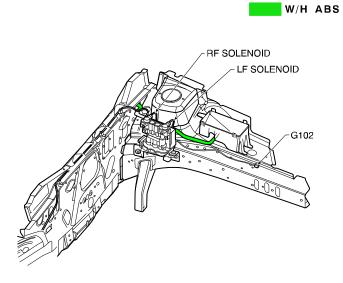

## 3) GROUND

| Ground Number | Wiring Harness | Ground Position                          |  |  |
|---------------|----------------|------------------------------------------|--|--|
| G101          | W/H Front      | Left Fender in Front of Fuse Box         |  |  |
| G102          | Battery & ABS  | Between Battery and Fuse Box             |  |  |
| G103          | W/H Front      | Engine Room Right Fender (Splice Pack)   |  |  |
| G104          | Engine Control | Cylinder Head Next to #4 Intake Manifold |  |  |
| G105          | Battery        | Next to Starter Motor                    |  |  |
| G106          | Engine Control | Engine Block Below #2 Intake Manifold    |  |  |
| G201          | I/P & Body     | Behind Driver Left Kick Panel            |  |  |
| G202          | I.P            | Right Side of I/P                        |  |  |
| G301          | Roof           | Next to Room Lamp                        |  |  |
| G302          | Body           | Below Driver Seat                        |  |  |
| G303          | Body           | Left Rear Seat Back                      |  |  |
| G305          | Body           | Passenger Room Right C Pillar            |  |  |
| G401          | Rear           | Trunk Room End Panel                     |  |  |
| G402          | Tailgate       | Upper Luggage Left (H/B, S/W)            |  |  |

## 2) ENGINE CONTROL, BATTERY

• 2.0 DOHC ENGINE

## 8) ABS MODULE & WHEEL SPEED SENSOR

W/H ABS

W/H REAR ABS SENSOR