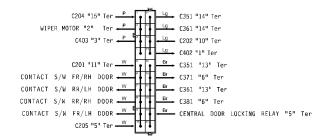

## 2) CONNECTOR

| Connector<br>Number | Terminal<br>Number | Color     | Connecting Wiring Harness                | Connector Position                       |
|---------------------|--------------------|-----------|------------------------------------------|------------------------------------------|
| C101                | 68                 | Gray      | Engine Room Fuse Box – Front             | Engine Room Fuse Box                     |
| C102                | 68                 | Brown     | Engine Room Fuse Box – Body              | Engine Room Fuse Box                     |
| C103                | 68                 | Black     | Engine Room Fuse Box – Engine<br>Control | Engine Room Fuse Box                     |
| C104                | 2                  | Gray      | Engine Room Fuse Box – Body              | Engine Room Fuse Box                     |
| C105                | 2                  | Black     | Engine Room Fuse Box – ABS               | Engine Room Fuse Box                     |
| C106                | 2                  | Green     | Engine Room Fuse Box – Body              | Engine Room Fuse Box                     |
| C201                | 13                 | White     | Body – Roof                              | Behind Driver Left Kick Panel            |
| C202                | 12                 | White     | I/P – Body(Remote Control)               | Next to Driver Leg Room Connector Holder |
| C203                | 15                 | White     | I.P – Body                               | Left Driver Leg Room Connector Holder    |
| C204                | 22                 | Yellow    | I.P – Body                               | Center Driver Leg Room Connector Holder  |
| C205                | 20                 | Colorless | I.P – Body                               | Right Driver Leg Room Connector Holder   |
| C206                | 11                 | White     | I/P – ABS                                | Upper Driver Leg Room                    |
| C207                | 4                  | White     | Body – ABS                               | Upper Driver Leg Room                    |
| C208                | 6                  | White     | I/P – Air Bag                            | Behind Car Audio                         |
| C209                | 20                 | Colorless | I/P – Engine Control                     | Upper Co-driver Right Kick Panel         |
| C210                | 10                 | White     | I/P – Engine Control                     | Upper Co-driver Right Kick Panel         |
| C351                | 29                 | White     | Body – Driver Door                       | Inside Left A Pillar                     |
| C361                | 29                 | White     | Body – Co–driver Door                    | Inside Right A Pillar                    |
| C371                | 8                  | Colorless | Body – Rear Left Door                    | Inside Left B Pillar                     |
| C381                | 8                  | Colorless | Body - Rear Right Door                   | Inside Right B Pillar                    |
| C401                | 8                  | White     | Body – Rear                              | Upper Trunk Room Left Wheel House        |
| C402                | 4                  | White     | Body - Trunk/Tailgate(H/B, S/W)          | Upper Trunk Room Left                    |
| C403                | 3                  | White     | Body – Tailgate (H/B)                    | Upper Trunk Room Left                    |
| C404                | 6                  | White     | Body - Tailgate (Station Wagon)          | Upper Trunk Room Left                    |
| C901                | 8                  | Black     | Body – Fuel Pump                         | Under Body Near Trunk                    |
| C902                | 4                  | Black     | Body – ABS Rear Speed Sensor             | Under Body Near Trunk                    |
| C903                | 4                  | Black     | Body – Fuel Pump                         | Under Body Near Trunk                    |

## 6) W/H DOOR

#### 1. Front Door

W/H DOOR

2. Rear Door