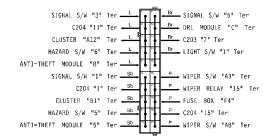

| Blue  | Body           | Behind Driver Left Kick Panel     |
| S302                  | Blue  | Body           | Behind Driver Left Kick Panel     |
| S303                  | Black | Body           | Below Driver Seat                 |

## 2. WIRING HARNESS & CONNECTOR & GROUND LOCATION

## 1) W/H FRONT, FRONT BUMPER







POST O2 SENSOR

## 2) ENGINE CONTROL, BATTERY

• 2.0 DOHC ENGINE





## 3) INSTRUMENT PANEL INSIDE





W/H I/P









## 6) W/H DOOR

#### 1. Front Door



W/H DOOR

2. Rear Door



## 7) ABS WHEEL SPEED SENSOR

2. Without Sun Roof

1. With Sun Roof







## 8) ABS MODULE & WHEEL SPEED SENSOR







W/H ABS

W/H REAR ABS SENSOR



## 10) FUEL TANK, TRUNK LID



#### 11) SPLICE PACK

#### S201 (BROWN)



#### S202 (BLUE)



#### S203 (BROWN)



#### S204 (GRAY)



#### S205 (RED)



#### S206 (BLUE)



#### S207 (BLUE)



#### S208 (WHITE)



#### S301 (BLUE), N/B



#### S301 (BLUE), H/B



#### S301 (BLUE), S/W



#### S302 (BLACK)



S303 (BLACK) – N/B & H/B S303 (BLACK) – S/W