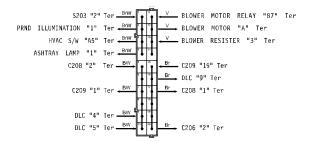

ver Left Kick Panel     |
| S302                  | Blue  | Body           | Behind Driver Left Kick Panel     |
| S303                  | Black | Body           | Below Driver Seat                 |

## 2. WIRING HARNESS & CONNECTOR & GROUND LOCATION

## 1) W/H FRONT, FRONT BUMPER







POST O2 SENSOR

## 2) ENGINE CONTROL, BATTERY

• 2.0 DOHC ENGINE





## 3) INSTRUMENT PANEL INSIDE





W/H I/P









## 6) W/H DOOR

#### 1. Front Door



W/H DOOR

2. Rear Door



## 7) ABS WHEEL SPEED SENSOR

2. Without Sun Roof

1. With Sun Roof







## 8) ABS MODULE & WHEEL SPEED SENSOR







W/H ABS

W/H REAR ABS SENSOR



## 10) FUEL TANK, TRUNK LID



#### 11) SPLICE PACK

#### S201 (BROWN)



#### S202 (BLUE)



#### S203 (BROWN)



#### S204 (GRAY)



#### S205 (RED)



#### S206 (BLUE)



#### S207 (BLUE)



#### S208 (WHITE)



#### S301 (BLUE), N/B



#### S301 (BLUE), H/B



#### S301 (BLUE), S/W



#### S302 (BLACK)



S303 (BLACK) – N/B & H/B S303 (BLACK) – S/W