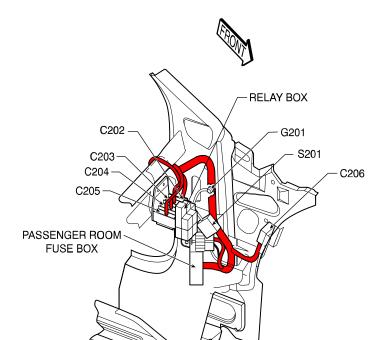

## 2) CONNECTOR

| Connector<br>Number | Terminal<br>Number | Color     | Connecting Wiring Harness                | Connector Position                       |
|---------------------|--------------------|-----------|------------------------------------------|------------------------------------------|
| C101                | 68                 | Gray      | Engine Room Fuse Box – Front             | Engine Room Fuse Box                     |
| C102                | 68                 | Brown     | Engine Room Fuse Box – Body              | Engine Room Fuse Box                     |
| C103                | 68                 | Black     | Engine Room Fuse Box – Engine<br>Control | Engine Room Fuse Box                     |
| C104                | 2                  | Gray      | Engine Room Fuse Box – Body              | Engine Room Fuse Box                     |
| C105                | 2                  | Black     | Engine Room Fuse Box – ABS               | Engine Room Fuse Box                     |
| C106                | 2                  | Green     | Engine Room Fuse Box – Body              | Engine Room Fuse Box                     |
| C201                | 13                 | White     | Body – Roof                              | Behind Driver Left Kick Panel            |
| C202                | 12                 | White     | I/P – Body(Remote Control)               | Next to Driver Leg Room Connector Holder |
| C203                | 15                 | White     | I.P – Body                               | Left Driver Leg Room Connector Holder    |
| C204                | 22                 | Yellow    | I.P – Body                               | Center Driver Leg Room Connector Holder  |
| C205                | 20                 | Colorless | I.P – Body                               | Right Driver Leg Room Connector Holder   |
| C206                | 11                 | White     | I/P – ABS                                | Upper Driver Leg Room                    |
| C207                | 4                  | White     | Body – ABS                               | Upper Driver Leg Room                    |
| C208                | 6                  | White     | I/P – Air Bag                            | Behind Car Audio                         |
| C209                | 20                 | Colorless | I/P – Engine Control                     | Upper Co-driver Right Kick Panel         |
| C210                | 10                 | White     | I/P – Engine Control                     | Upper Co-driver Right Kick Panel         |
| C351                | 29                 | White     | Body – Driver Door                       | Inside Left A Pillar                     |
| C361                | 29                 | White     | Body – Co–driver Door                    | Inside Right A Pillar                    |
| C371                | 8                  | Colorless | Body – Rear Left Door                    | Inside Left B Pillar                     |
| C381                | 8                  | Colorless | Body - Rear Right Door                   | Inside Right B Pillar                    |
| C401                | 8                  | White     | Body – Rear                              | Upper Trunk Room Left Wheel House        |
| C402                | 4                  | White     | Body - Trunk/Tailgate(H/B, S/W)          | Upper Trunk Room Left                    |
| C403                | 3                  | White     | Body – Tailgate (H/B)                    | Upper Trunk Room Left                    |
| C404                | 6                  | White     | Body - Tailgate (Station Wagon)          | Upper Trunk Room Left                    |
| C901                | 8                  | Black     | Body – Fuel Pump                         | Under Body Near Trunk                    |
| C902                | 4                  | Black     | Body – ABS Rear Speed Sensor             | Under Body Near Trunk                    |
| C903                | 4                  | Black     | Body – Fuel Pump                         | Under Body Near Trunk                    |

## 3) GROUND

| Ground Number | Wiring Harness | Ground Position                          |  |  |
|---------------|----------------|------------------------------------------|--|--|
| G101          | W/H Front      | Left Fender in Front of Fuse Box         |  |  |
| G102          | Battery & ABS  | Between Battery and Fuse Box             |  |  |
| G103          | W/H Front      | Engine Room Right Fender (Splice Pack)   |  |  |
| G104          | Engine Control | Cylinder Head Next to #4 Intake Manifold |  |  |
| G105          | Battery        | Next to Starter Motor                    |  |  |
| G106          | Engine Control | Engine Block Below #2 Intake Manifold    |  |  |
| G201          | I/P & Body     | Behind Driver Left Kick Panel            |  |  |
| G202          | I.P            | Right Side of I/P                        |  |  |
| G301          | Roof           | Next to Room Lamp                        |  |  |
| G302          | Body           | Below Driver Seat                        |  |  |
| G303          | Body           | Left Rear Seat Back                      |  |  |
| G305          | Body           | Passenger Room Right C Pillar            |  |  |
| G401          | Rear           | Trunk Room End Panel                     |  |  |
| G402          | Tailgate       | Upper Luggage Left (H/B, S/W)            |  |  |

## 4) SPLICE PACK

| Splice Pack<br>Number | Color | Wiring Harness | Splice Pack Position              |
|-----------------------|-------|----------------|-----------------------------------|
| S201                  | Brown | I.P            | Upper Driver Leg Room             |
| S202                  | Blue  | I.P            | Upper Driver Leg Room             |
| S203                  | Brown | I.P            | Upper Driver Leg Room             |
| S204                  | Gray  | I.P            | Upper Driver Leg Room             |
| S205                  | Red   | I.P            | Left Behind Glove Box             |
| S206                  | Blue  | I/P            | Right Behind Glove Box            |
| S207                  | Blue  | Engine Control | Behind Co-driver Right Kick Panel |
| S208                  | White | Engine Control | Behind Co-driver Right Kick Panel |
| S301                  | Blue  | Body           | Behind Driver Left Kick Panel     |
| S302                  | Blue  | Body           | Behind Driver Left Kick Panel     |
| S303                  | Black | Body           | Below Driver Seat                 |

## 3) INSTRUMENT PANEL INSIDE

W/H I/P