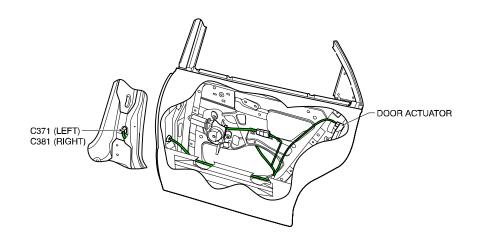

## 6) W/H DOOR

#### 1. Front Door

W/H DOOR

2. Rear Door

## 2) CONNECTOR

| Connector<br>Number | Terminal<br>Number | Color     | Connecting Wiring Harness                | Connector Position                       |
|---------------------|--------------------|-----------|------------------------------------------|------------------------------------------|
| C101                | 68                 | Gray      | Engine Room Fuse Box – Front             | Engine Room Fuse Box                     |
| C102                | 68                 | Brown     | Engine Room Fuse Box – Body              | Engine Room Fuse Box                     |
| C103                | 68                 | Black     | Engine Room Fuse Box – Engine<br>Control | Engine Room Fuse Box                     |
| C104                | 2                  | Gray      | Engine Room Fuse Box – Body              | Engine Room Fuse Box                     |
| C105                | 2                  | Black     | Engine Room Fuse Box – ABS               | Engine Room Fuse Box                     |
| C106                | 2                  | Green     | Engine Room Fuse Box – Body              | Engine Room Fuse Box                     |
| C201                | 13                 | White     | Body – Roof                              | Behind Driver Left Kick Panel            |
| C202                | 12                 | White     | I/P – Body(Remote Control)               | Next to Driver Leg Room Connector Holder |
| C203                | 15                 | White     | I.P – Body                               | Left Driver Leg Room Connector Holder    |
| C204                | 22                 | Yellow    | I.P – Body                               | Center Driver Leg Room Connector Holder  |
| C205                | 20                 | Colorless | I.P – Body                               | Right Driver Leg Room Connector Holder   |
| C206                | 11                 | White     | I/P – ABS                                | Upper Driver Leg Room                    |
| C207                | 4                  | White     | Body – ABS                               | Upper Driver Leg Room                    |
| C208                | 6                  | White     | I/P – Air Bag                            | Behind Car Audio                         |
| C209                | 20                 | Colorless | I/P – Engine Control                     | Upper Co-driver Right Kick Panel         |
| C210                | 10                 | White     | I/P – Engine Control                     | Upper Co-driver Right Kick Panel         |
| C351                | 29                 | White     | Body – Driver Door                       | Inside Left A Pillar                     |
| C361                | 29                 | White     | Body – Co–driver Door                    | Inside Right A Pillar                    |
| C371                | 8                  | Colorless | Body – Rear Left Door                    | Inside Left B Pillar                     |
| C381                | 8                  | Colorless | Body - Rear Right Door                   | Inside Right B Pillar                    |
| C401                | 8                  | White     | Body – Rear                              | Upper Trunk Room Left Wheel House        |
| C402                | 4                  | White     | Body - Trunk/Tailgate(H/B, S/W)          | Upper Trunk Room Left                    |
| C403                | 3                  | White     | Body – Tailgate (H/B)                    | Upper Trunk Room Left                    |
| C404                | 6                  | White     | Body - Tailgate (Station Wagon)          | Upper Trunk Room Left                    |
| C901                | 8                  | Black     | Body – Fuel Pump                         | Under Body Near Trunk                    |
| C902                | 4                  | Black     | Body – ABS Rear Speed Sensor             | Under Body Near Trunk                    |
| C903                | 4                  | Black     | Body – Fuel Pump                         | Under Body Near Trunk                    |