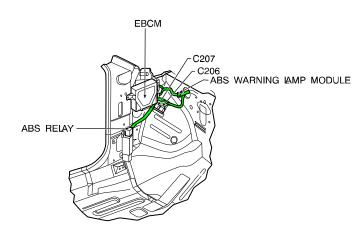

## 2) CONNECTOR

| Connector<br>Number | Terminal<br>Number | Color     | Connecting Wiring Harness                | Connector Position                       |
|---------------------|--------------------|-----------|------------------------------------------|------------------------------------------|
| C101                | 68                 | Gray      | Engine Room Fuse Box – Front             | Engine Room Fuse Box                     |
| C102                | 68                 | Brown     | Engine Room Fuse Box – Body              | Engine Room Fuse Box                     |
| C103                | 68                 | Black     | Engine Room Fuse Box – Engine<br>Control | Engine Room Fuse Box                     |
| C104                | 2                  | Gray      | Engine Room Fuse Box – Body              | Engine Room Fuse Box                     |
| C105                | 2                  | Black     | Engine Room Fuse Box – ABS               | Engine Room Fuse Box                     |
| C106                | 2                  | Green     | Engine Room Fuse Box – Body              | Engine Room Fuse Box                     |
| C201                | 13                 | White     | Body – Roof                              | Behind Driver Left Kick Panel            |
| C202                | 12                 | White     | I/P – Body(Remote Control)               | Next to Driver Leg Room Connector Holder |
| C203                | 15                 | White     | I.P – Body                               | Left Driver Leg Room Connector Holder    |
| C204                | 22                 | Yellow    | I.P – Body                               | Center Driver Leg Room Connector Holder  |
| C205                | 20                 | Colorless | I.P – Body                               | Right Driver Leg Room Connector Holder   |
| C206                | 11                 | White     | I/P – ABS                                | Upper Driver Leg Room                    |
| C207                | 4                  | White     | Body – ABS                               | Upper Driver Leg Room                    |
| C208                | 6                  | White     | I/P – Air Bag                            | Behind Car Audio                         |
| C209                | 20                 | Colorless | I/P – Engine Control                     | Upper Co-driver Right Kick Panel         |
| C210                | 10                 | White     | I/P – Engine Control                     | Upper Co-driver Right Kick Panel         |
| C351                | 29                 | White     | Body – Driver Door                       | Inside Left A Pillar                     |
| C361                | 29                 | White     | Body – Co–driver Door                    | Inside Right A Pillar                    |
| C371                | 8                  | Colorless | Body – Rear Left Door                    | Inside Left B Pillar                     |
| C381                | 8                  | Colorless | Body - Rear Right Door                   | Inside Right B Pillar                    |
| C401                | 8                  | White     | Body – Rear                              | Upper Trunk Room Left Wheel House        |
| C402                | 4                  | White     | Body - Trunk/Tailgate(H/B, S/W)          | Upper Trunk Room Left                    |
| C403                | 3                  | White     | Body – Tailgate (H/B)                    | Upper Trunk Room Left                    |
| C404                | 6                  | White     | Body - Tailgate (Station Wagon)          | Upper Trunk Room Left                    |
| C901                | 8                  | Black     | Body – Fuel Pump                         | Under Body Near Trunk                    |
| C902                | 4                  | Black     | Body – ABS Rear Speed Sensor             | Under Body Near Trunk                    |
| C903                | 4                  | Black     | Body – Fuel Pump                         | Under Body Near Trunk                    |

## 8) ABS MODULE & WHEEL SPEED SENSOR

W/H ABS

W/H REAR ABS SENSOR