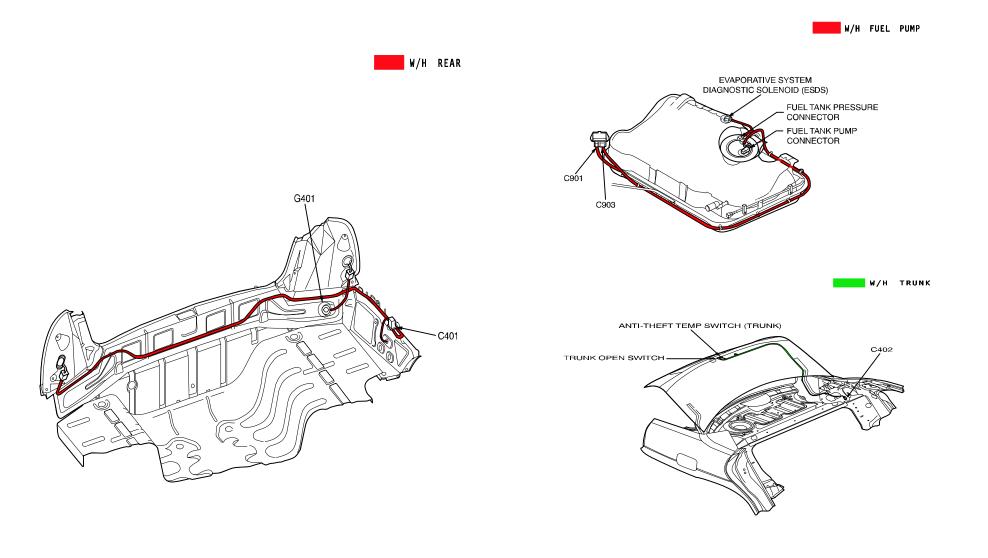

## 10) FUEL TANK, TRUNK LID

## 2) CONNECTOR

| Connector<br>Number | Terminal<br>Number | Color     | Connecting Wiring Harness                | Connector Position                       |
|---------------------|--------------------|-----------|------------------------------------------|------------------------------------------|
| C101                | 68                 | Gray      | Engine Room Fuse Box – Front             | Engine Room Fuse Box                     |
| C102                | 68                 | Brown     | Engine Room Fuse Box – Body              | Engine Room Fuse Box                     |
| C103                | 68                 | Black     | Engine Room Fuse Box – Engine<br>Control | Engine Room Fuse Box                     |
| C104                | 2                  | Gray      | Engine Room Fuse Box – Body              | Engine Room Fuse Box                     |
| C105                | 2                  | Black     | Engine Room Fuse Box – ABS               | Engine Room Fuse Box                     |
| C106                | 2                  | Green     | Engine Room Fuse Box – Body              | Engine Room Fuse Box                     |
| C201                | 13                 | White     | Body – Roof                              | Behind Driver Left Kick Panel            |
| C202                | 12                 | White     | I/P – Body(Remote Control)               | Next to Driver Leg Room Connector Holder |
| C203                | 15                 | White     | I.P – Body                               | Left Driver Leg Room Connector Holder    |
| C204                | 22                 | Yellow    | I.P – Body                               | Center Driver Leg Room Connector Holder  |
| C205                | 20                 | Colorless | I.P – Body                               | Right Driver Leg Room Connector Holder   |
| C206                | 11                 | White     | I/P – ABS                                | Upper Driver Leg Room                    |
| C207                | 4                  | White     | Body – ABS                               | Upper Driver Leg Room                    |
| C208                | 6                  | White     | I/P – Air Bag                            | Behind Car Audio                         |
| C209                | 20                 | Colorless | I/P – Engine Control                     | Upper Co-driver Right Kick Panel         |
| C210                | 10                 | White     | I/P – Engine Control                     | Upper Co-driver Right Kick Panel         |
| C351                | 29                 | White     | Body – Driver Door                       | Inside Left A Pillar                     |
| C361                | 29                 | White     | Body – Co–driver Door                    | Inside Right A Pillar                    |
| C371                | 8                  | Colorless | Body – Rear Left Door                    | Inside Left B Pillar                     |
| C381                | 8                  | Colorless | Body - Rear Right Door                   | Inside Right B Pillar                    |
| C401                | 8                  | White     | Body – Rear                              | Upper Trunk Room Left Wheel House        |
| C402                | 4                  | White     | Body - Trunk/Tailgate(H/B, S/W)          | Upper Trunk Room Left                    |
| C403                | 3                  | White     | Body – Tailgate (H/B)                    | Upper Trunk Room Left                    |
| C404                | 6                  | White     | Body - Tailgate (Station Wagon)          | Upper Trunk Room Left                    |
| C901                | 8                  | Black     | Body – Fuel Pump                         | Under Body Near Trunk                    |
| C902                | 4                  | Black     | Body – ABS Rear Speed Sensor             | Under Body Near Trunk                    |
| C903                | 4                  | Black     | Body – Fuel Pump                         | Under Body Near Trunk                    |

## 3) GROUND

| Ground Number | Wiring Harness | Ground Position                          |  |  |
|---------------|----------------|------------------------------------------|--|--|
| G101          | W/H Front      | Left Fender in Front of Fuse Box         |  |  |
| G102          | Battery & ABS  | Between Battery and Fuse Box             |  |  |
| G103          | W/H Front      | Engine Room Right Fender (Splice Pack)   |  |  |
| G104          | Engine Control | Cylinder Head Next to #4 Intake Manifold |  |  |
| G105          | Battery        | Next to Starter Motor                    |  |  |
| G106          | Engine Control | Engine Block Below #2 Intake Manifold    |  |  |
| G201          | I/P & Body     | Behind Driver Left Kick Panel            |  |  |
| G202          | I.P            | Right Side of I/P                        |  |  |
| G301          | Roof           | Next to Room Lamp                        |  |  |
| G302          | Body           | Below Driver Seat                        |  |  |
| G303          | Body           | Left Rear Seat Back                      |  |  |
| G305          | Body           | Passenger Room Right C Pillar            |  |  |
| G401          | Rear           | Trunk Room End Panel                     |  |  |
| G402          | Tailgate       | Upper Luggage Left (H/B, S/W)            |  |  |