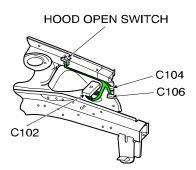

## 2) CONNECTOR

| Connector<br>Number | Terminal<br>Number | Color     | Connecting Wiring Harness                | Connector Position                       |
|---------------------|--------------------|-----------|------------------------------------------|------------------------------------------|
| C101                | 68                 | Gray      | Engine Room Fuse Box – Front             | Engine Room Fuse Box                     |
| C102                | 68                 | Brown     | Engine Room Fuse Box – Body              | Engine Room Fuse Box                     |
| C103                | 68                 | Black     | Engine Room Fuse Box – Engine<br>Control | Engine Room Fuse Box                     |
| C104                | 2                  | Gray      | Engine Room Fuse Box – Body              | Engine Room Fuse Box                     |
| C105                | 2                  | Black     | Engine Room Fuse Box – ABS               | Engine Room Fuse Box                     |
| C106                | 2                  | Green     | Engine Room Fuse Box – Body              | Engine Room Fuse Box                     |
| C201                | 13                 | White     | Body – Roof                              | Behind Driver Left Kick Panel            |
| C202                | 12                 | White     | I/P – Body(Remote Control)               | Next to Driver Leg Room Connector Holder |
| C203                | 15                 | White     | I.P – Body                               | Left Driver Leg Room Connector Holder    |
| C204                | 22                 | Yellow    | I.P – Body                               | Center Driver Leg Room Connector Holder  |
| C205                | 20                 | Colorless | I.P – Body                               | Right Driver Leg Room Connector Holder   |
| C206                | 11                 | White     | I/P – ABS                                | Upper Driver Leg Room                    |
| C207                | 4                  | White     | Body – ABS                               | Upper Driver Leg Room                    |
| C208                | 6                  | White     | I/P – Air Bag                            | Behind Car Audio                         |
| C209                | 20                 | Colorless | I/P – Engine Control                     | Upper Co-driver Right Kick Panel         |
| C210                | 10                 | White     | I/P – Engine Control                     | Upper Co-driver Right Kick Panel         |
| C351                | 29                 | White     | Body – Driver Door                       | Inside Left A Pillar                     |
| C361                | 29                 | White     | Body – Co–driver Door                    | Inside Right A Pillar                    |
| C371                | 8                  | Colorless | Body – Rear Left Door                    | Inside Left B Pillar                     |
| C381                | 8                  | Colorless | Body - Rear Right Door                   | Inside Right B Pillar                    |
| C401                | 8                  | White     | Body – Rear                              | Upper Trunk Room Left Wheel House        |
| C402                | 4                  | White     | Body - Trunk/Tailgate(H/B, S/W)          | Upper Trunk Room Left                    |
| C403                | 3                  | White     | Body – Tailgate (H/B)                    | Upper Trunk Room Left                    |
| C404                | 6                  | White     | Body - Tailgate (Station Wagon)          | Upper Trunk Room Left                    |
| C901                | 8                  | Black     | Body – Fuel Pump                         | Under Body Near Trunk                    |
| C902                | 4                  | Black     | Body – ABS Rear Speed Sensor             | Under Body Near Trunk                    |
| C903                | 4                  | Black     | Body – Fuel Pump                         | Under Body Near Trunk                    |