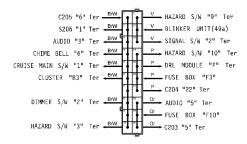

S301                  | Blue  | Body           | Behind Driver Left Kick Panel     |
| S302                  | Blue  | Body           | Behind Driver Left Kick Panel     |
| S303                  | Black | Body           | Below Driver Seat                 |

## 2. WIRING HARNESS & CONNECTOR & GROUND LOCATION

## 1) W/H FRONT, FRONT BUMPER







POST O2 SENSOR

## 2) ENGINE CONTROL, BATTERY

• 2.0 DOHC ENGINE





## 3) INSTRUMENT PANEL INSIDE





W/H I/P









## 6) W/H DOOR

#### 1. Front Door



W/H DOOR

2. Rear Door



## 7) ABS WHEEL SPEED SENSOR

2. Without Sun Roof

1. With Sun Roof







## 8) ABS MODULE & WHEEL SPEED SENSOR







W/H ABS

W/H REAR ABS SENSOR



## 10) FUEL TANK, TRUNK LID



#### 11) SPLICE PACK

#### S201 (BROWN)



#### S202 (BLUE)



#### S203 (BROWN)



#### S204 (GRAY)



#### S205 (RED)



#### S206 (BLUE)



#### S207 (BLUE)



#### S208 (WHITE)



#### S301 (BLUE), N/B



#### S301 (BLUE), H/B



#### S301 (BLUE), S/W



#### S302 (BLACK)



S303 (BLACK) – N/B & H/B S303 (BLACK) – S/W