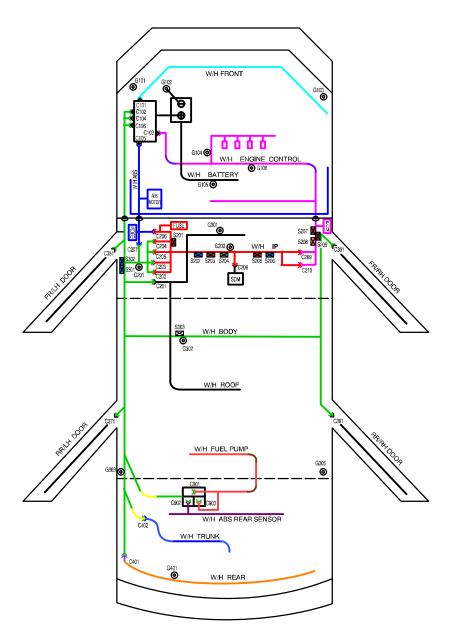

## 1. CONNECTOR, GROUND AND SPLICE PACK INFORMATION

1) WIRING HARNESS & GROUND & SPLICE PACK LOCATION

## 2) CONNECTOR

| Connector<br>Number | Terminal<br>Number | Color     | Connecting Wiring Harness                | Connector Position                       |
|---------------------|--------------------|-----------|------------------------------------------|------------------------------------------|
| C101                | 68                 | Gray      | Engine Room Fuse Box – Front             | Engine Room Fuse Box                     |
| C102                | 68                 | Brown     | Engine Room Fuse Box – Body              | Engine Room Fuse Box                     |
| C103                | 68                 | Black     | Engine Room Fuse Box – Engine<br>Control | Engine Room Fuse Box                     |
| C104                | 2                  | Gray      | Engine Room Fuse Box – Body              | Engine Room Fuse Box                     |
| C105                | 2                  | Black     | Engine Room Fuse Box – ABS               | Engine Room Fuse Box                     |
| C106                | 2                  | Green     | Engine Room Fuse Box – Body              | Engine Room Fuse Box                     |
| C201                | 13                 | White     | Body – Roof                              | Behind Driver Left Kick Panel            |
| C202                | 12                 | White     | I/P – Body(Remote Control)               | Next to Driver Leg Room Connector Holder |
| C203                | 15                 | White     | I.P – Body                               | Left Driver Leg Room Connector Holder    |
| C204                | 22                 | Yellow    | I.P – Body                               | Center Driver Leg Room Connector Holder  |
| C205                | 20                 | Colorless | I.P – Body                               | Right Driver Leg Room Connector Holder   |
| C206                | 11                 | White     | I/P – ABS                                | Upper Driver Leg Room                    |
| C207                | 4                  | White     | Body – ABS                               | Upper Driver Leg Room                    |
| C208                | 6                  | White     | I/P – Air Bag                            | Behind Car Audio                         |
| C209                | 20                 | Colorless | I/P – Engine Control                     | Upper Co-driver Right Kick Panel         |
| C210                | 10                 | White     | I/P – Engine Control                     | Upper Co-driver Right Kick Panel         |
| C351                | 29                 | White     | Body – Driver Door                       | Inside Left A Pillar                     |
| C361                | 29                 | White     | Body – Co–driver Door                    | Inside Right A Pillar                    |
| C371                | 8                  | Colorless | Body – Rear Left Door                    | Inside Left B Pillar                     |
| C381                | 8                  | Colorless | Body - Rear Right Door                   | Inside Right B Pillar                    |
| C401                | 8                  | White     | Body – Rear                              | Upper Trunk Room Left Wheel House        |
| C402                | 4                  | White     | Body - Trunk/Tailgate(H/B, S/W)          | Upper Trunk Room Left                    |
| C403                | 3                  | White     | Body – Tailgate (H/B)                    | Upper Trunk Room Left                    |
| C404                | 6                  | White     | Body - Tailgate (Station Wagon)          | Upper Trunk Room Left                    |
| C901                | 8                  | Black     | Body – Fuel Pump                         | Under Body Near Trunk                    |
| C902                | 4                  | Black     | Body – ABS Rear Speed Sensor             | Under Body Near Trunk                    |
| C903                | 4                  | Black     | Body – Fuel Pump                         | Under Body Near Trunk                    |

## 3) GROUND

| Ground Number | Wiring Harness | Ground Position                          |  |  |
|---------------|----------------|------------------------------------------|--|--|
| G101          | W/H Front      | Left Fender in Front of Fuse Box         |  |  |
| G102          | Battery & ABS  | Between Battery and Fuse Box             |  |  |
| G103          | W/H Front      | Engine Room Right Fender (Splice Pack)   |  |  |
| G104          | Engine Control | Cylinder Head Next to #4 Intake Manifold |  |  |
| G105          | Battery        | Next to Starter Motor                    |  |  |
| G106          | Engine Control | Engine Block Below #2 Intake Manifold    |  |  |
| G201          | I/P & Body     | Behind Driver Left Kick Panel            |  |  |
| G202          | I.P            | Right Side of I/P                        |  |  |
| G301          | Roof           | Next to Room Lamp                        |  |  |
| G302          | Body           | Below Driver Seat                        |  |  |
| G303          | Body           | Left Rear Seat Back                      |  |  |
| G305          | Body           | Passenger Room Right C Pillar            |  |  |
| G401          | Rear           | Trunk Room End Panel                     |  |  |
| G402          | Tailgate       | Upper Luggage Left (H/B, S/W)            |  |  |

## 4) SPLICE PACK

| Splice Pack<br>Number | Color | Wiring Harness | Splice Pack Position              |
|-----------------------|-------|----------------|-----------------------------------|
| S201                  | Brown | I.P            | Upper Driver Leg Room             |
| S202                  | Blue  | I.P            | Upper Driver Leg Room             |
| S203                  | Brown | I.P            | Upper Driver Leg Room             |
| S204                  | Gray  | I.P            | Upper Driver Leg Room             |
| S205                  | Red   | I.P            | Left Behind Glove Box             |
| S206                  | Blue  | I/P            | Right Behind Glove Box            |
| S207                  | Blue  | Engine Control | Behind Co-driver Right Kick Panel |
| S208                  | White | Engine Control | Behind Co-driver Right Kick Panel |
| S301                  | Blue  | Body           | Behind Driver Left Kick Panel     |
| S302                  | Blue  | Body           | Behind Driver Left Kick Panel     |
| S303                  | Black | Body           | Below Driver Seat                 |

## 2. WIRING HARNESS & CONNECTOR & GROUND LOCATION