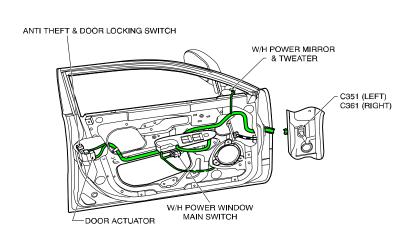

## 6) W/H DOOR

#### 1. Front Door

W/H DOOR

2. Rear Door

## 2) CONNECTOR

| Connector<br>Number | Terminal<br>Number | Color     | Connecting Wiring Harness                | Connector Position                       |
|---------------------|--------------------|-----------|------------------------------------------|------------------------------------------|
| C101                | 68                 | Gray      | Engine Room Fuse Box – Front             | Engine Room Fuse Box                     |
| C102                | 68                 | Brown     | Engine Room Fuse Box – Body              | Engine Room Fuse Box                     |
| C103                | 68                 | Black     | Engine Room Fuse Box – Engine<br>Control | Engine Room Fuse Box                     |
| C104                | 2                  | Gray      | Engine Room Fuse Box – Body              | Engine Room Fuse Box                     |
| C105                | 2                  | Black     | Engine Room Fuse Box – ABS               | Engine Room Fuse Box                     |
| C106                | 2                  | Green     | Engine Room Fuse Box – Body              | Engine Room Fuse Box                     |
| C201                | 13                 | White     | Body – Roof                              | Behind Driver Left Kick Panel            |
| C202                | 12                 | White     | I/P – Body(Remote Control)               | Next to Driver Leg Room Connector Holder |
| C203                | 15                 | White     | I.P – Body                               | Left Driver Leg Room Connector Holder    |
| C204                | 22                 | Yellow    | I.P – Body                               | Center Driver Leg Room Connector Holder  |
| C205                | 20                 | Colorless | I.P – Body                               | Right Driver Leg Room Connector Holder   |
| C206                | 11                 | White     | I/P – ABS                                | Upper Driver Leg Room                    |
| C207                | 4                  | White     | Body – ABS                               | Upper Driver Leg Room                    |
| C208                | 6                  | White     | I/P – Air Bag                            | Behind Car Audio                         |
| C209                | 20                 | Colorless | I/P – Engine Control                     | Upper Co-driver Right Kick Panel         |
| C210                | 10                 | White     | I/P – Engine Control                     | Upper Co-driver Right Kick Panel         |
| C351                | 29                 | White     | Body – Driver Door                       | Inside Left A Pillar                     |
| C361                | 29                 | White     | Body – Co–driver Door                    | Inside Right A Pillar                    |
| C371                | 8                  | Colorless | Body – Rear Left Door                    | Inside Left B Pillar                     |
| C381                | 8                  | Colorless | Body - Rear Right Door                   | Inside Right B Pillar                    |
| C401                | 8                  | White     | Body – Rear                              | Upper Trunk Room Left Wheel House        |
| C402                | 4                  | White     | Body - Trunk/Tailgate(H/B, S/W)          | Upper Trunk Room Left                    |
| C403                | 3                  | White     | Body – Tailgate (H/B)                    | Upper Trunk Room Left                    |
| C404                | 6                  | White     | Body - Tailgate (Station Wagon)          | Upper Trunk Room Left                    |
| C901                | 8                  | Black     | Body – Fuel Pump                         | Under Body Near Trunk                    |
| C902                | 4                  | Black     | Body – ABS Rear Speed Sensor             | Under Body Near Trunk                    |
| C903                | 4                  | Black     | Body – Fuel Pump                         | Under Body Near Trunk                    |