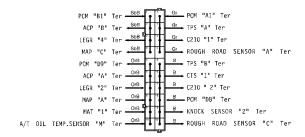

## 2) CONNECTOR

| Connector<br>Number | Terminal<br>Number | Color     | Connecting Wiring Harness                | Connector Position                       |
|---------------------|--------------------|-----------|------------------------------------------|------------------------------------------|
| C101                | 68                 | Gray      | Engine Room Fuse Box – Front             | Engine Room Fuse Box                     |
| C102                | 68                 | Brown     | Engine Room Fuse Box – Body              | Engine Room Fuse Box                     |
| C103                | 68                 | Black     | Engine Room Fuse Box – Engine<br>Control | Engine Room Fuse Box                     |
| C104                | 2                  | Gray      | Engine Room Fuse Box – Body              | Engine Room Fuse Box                     |
| C105                | 2                  | Black     | Engine Room Fuse Box – ABS               | Engine Room Fuse Box                     |
| C106                | 2                  | Green     | Engine Room Fuse Box – Body              | Engine Room Fuse Box                     |
| C201                | 13                 | White     | Body – Roof                              | Behind Driver Left Kick Panel            |
| C202                | 12                 | White     | I/P – Body(Remote Control)               | Next to Driver Leg Room Connector Holder |
| C203                | 15                 | White     | I.P – Body                               | Left Driver Leg Room Connector Holder    |
| C204                | 22                 | Yellow    | I.P – Body                               | Center Driver Leg Room Connector Holder  |
| C205                | 20                 | Colorless | I.P – Body                               | Right Driver Leg Room Connector Holder   |
| C206                | 11                 | White     | I/P – ABS                                | Upper Driver Leg Room                    |
| C207                | 4                  | White     | Body – ABS                               | Upper Driver Leg Room                    |
| C208                | 6                  | White     | I/P – Air Bag                            | Behind Car Audio                         |
| C209                | 20                 | Colorless | I/P – Engine Control                     | Upper Co-driver Right Kick Panel         |
| C210                | 10                 | White     | I/P – Engine Control                     | Upper Co-driver Right Kick Panel         |
| C351                | 29                 | White     | Body – Driver Door                       | Inside Left A Pillar                     |
| C361                | 29                 | White     | Body – Co–driver Door                    | Inside Right A Pillar                    |
| C371                | 8                  | Colorless | Body – Rear Left Door                    | Inside Left B Pillar                     |
| C381                | 8                  | Colorless | Body - Rear Right Door                   | Inside Right B Pillar                    |
| C401                | 8                  | White     | Body – Rear                              | Upper Trunk Room Left Wheel House        |
| C402                | 4                  | White     | Body - Trunk/Tailgate(H/B, S/W)          | Upper Trunk Room Left                    |
| C403                | 3                  | White     | Body – Tailgate (H/B)                    | Upper Trunk Room Left                    |
| C404                | 6                  | White     | Body - Tailgate (Station Wagon)          | Upper Trunk Room Left                    |
| C901                | 8                  | Black     | Body – Fuel Pump                         | Under Body Near Trunk                    |
| C902                | 4                  | Black     | Body – ABS Rear Speed Sensor             | Under Body Near Trunk                    |
| C903                | 4                  | Black     | Body – Fuel Pump                         | Under Body Near Trunk                    |

## 2) ENGINE CONTROL, BATTERY

• 2.0 DOHC ENGINE