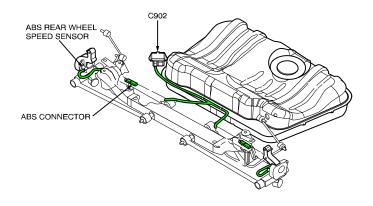

## 7) ABS WHEEL SPEED SENSOR

2. Without Sun Roof

1. With Sun Roof

## 8) ABS MODULE & WHEEL SPEED SENSOR

W/H ABS

W/H REAR ABS SENSOR