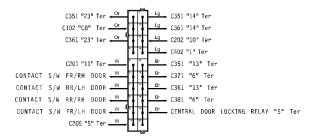

## 2) CONNECTOR

| Connector<br>Number | Terminal<br>Number | Color     | Connecting Wiring Harness                | Connector Position                       |
|---------------------|--------------------|-----------|------------------------------------------|------------------------------------------|
| C101                | 68                 | Gray      | Engine Room Fuse Box – Front             | Engine Room Fuse Box                     |
| C102                | 68                 | Brown     | Engine Room Fuse Box – Body              | Engine Room Fuse Box                     |
| C103                | 68                 | Black     | Engine Room Fuse Box – Engine<br>Control | Engine Room Fuse Box                     |
| C104                | 2                  | Gray      | Engine Room Fuse Box – Body              | Engine Room Fuse Box                     |
| C105                | 2                  | Black     | Engine Room Fuse Box – ABS               | Engine Room Fuse Box                     |
| C106                | 2                  | Green     | Engine Room Fuse Box – Body              | Engine Room Fuse Box                     |
| C201                | 13                 | White     | Body – Roof                              | Behind Driver Left Kick Panel            |
| C202                | 12                 | White     | I/P – Body(Remote Control)               | Next to Driver Leg Room Connector Holder |
| C203                | 15                 | White     | I.P – Body                               | Left Driver Leg Room Connector Holder    |
| C204                | 22                 | Yellow    | I.P – Body                               | Center Driver Leg Room Connector Holder  |
| C205                | 20                 | Colorless | I.P – Body                               | Right Driver Leg Room Connector Holder   |
| C206                | 11                 | White     | I/P – ABS                                | Upper Driver Leg Room                    |
| C207                | 4                  | White     | Body – ABS                               | Upper Driver Leg Room                    |
| C208                | 6                  | White     | I/P – Air Bag                            | Behind Car Audio                         |
| C209                | 20                 | Colorless | I/P – Engine Control                     | Upper Co-driver Right Kick Panel         |
| C210                | 10                 | White     | I/P – Engine Control                     | Upper Co-driver Right Kick Panel         |
| C351                | 29                 | White     | Body – Driver Door                       | Inside Left A Pillar                     |
| C361                | 29                 | White     | Body – Co–driver Door                    | Inside Right A Pillar                    |
| C371                | 8                  | Colorless | Body – Rear Left Door                    | Inside Left B Pillar                     |
| C381                | 8                  | Colorless | Body - Rear Right Door                   | Inside Right B Pillar                    |
| C401                | 8                  | White     | Body – Rear                              | Upper Trunk Room Left Wheel House        |
| C402                | 4                  | White     | Body - Trunk/Tailgate(H/B, S/W)          | Upper Trunk Room Left                    |
| C403                | 3                  | White     | Body – Tailgate (H/B)                    | Upper Trunk Room Left                    |
| C404                | 6                  | White     | Body - Tailgate (Station Wagon)          | Upper Trunk Room Left                    |
| C901                | 8                  | Black     | Body – Fuel Pump                         | Under Body Near Trunk                    |
| C902                | 4                  | Black     | Body – ABS Rear Speed Sensor             | Under Body Near Trunk                    |
| C903                | 4                  | Black     | Body – Fuel Pump                         | Under Body Near Trunk                    |

## 6) W/H DOOR

#### 1. Front Door

W/H DOOR

2. Rear Door